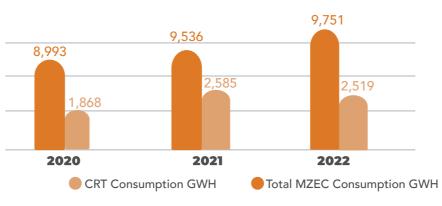

## **Performance Summary**

In 2022, the company reported growth in the size of its network, customer accounts, regulated units sold and sales revenue.

Total number of customers as at the end of the year was 504,136 showing an increase of 14,594 additional new customers during the year. Similarly the Regulated Units sold during the year was 9,751 GWh showed a growth of 2% compared to the last year.

# **CRT Customers Statistics**

In addition, the Government has applied a cost reflect tariff (CRT) since January 2017, which directly affects the load behaviour of large customers. CRT is one of the main components of the permitted tariff revenue. Below figure shows a drop in the number of highvalue customers (CRT) from 2021 to 2022. There were 3,518 highvalue customers (CRT) registered in 2022. The CRT contributed 26% of the total consumption in 2022, including industrial, commercial, government, and large customers whose annual consumption exceeds 100 thousand KWH.