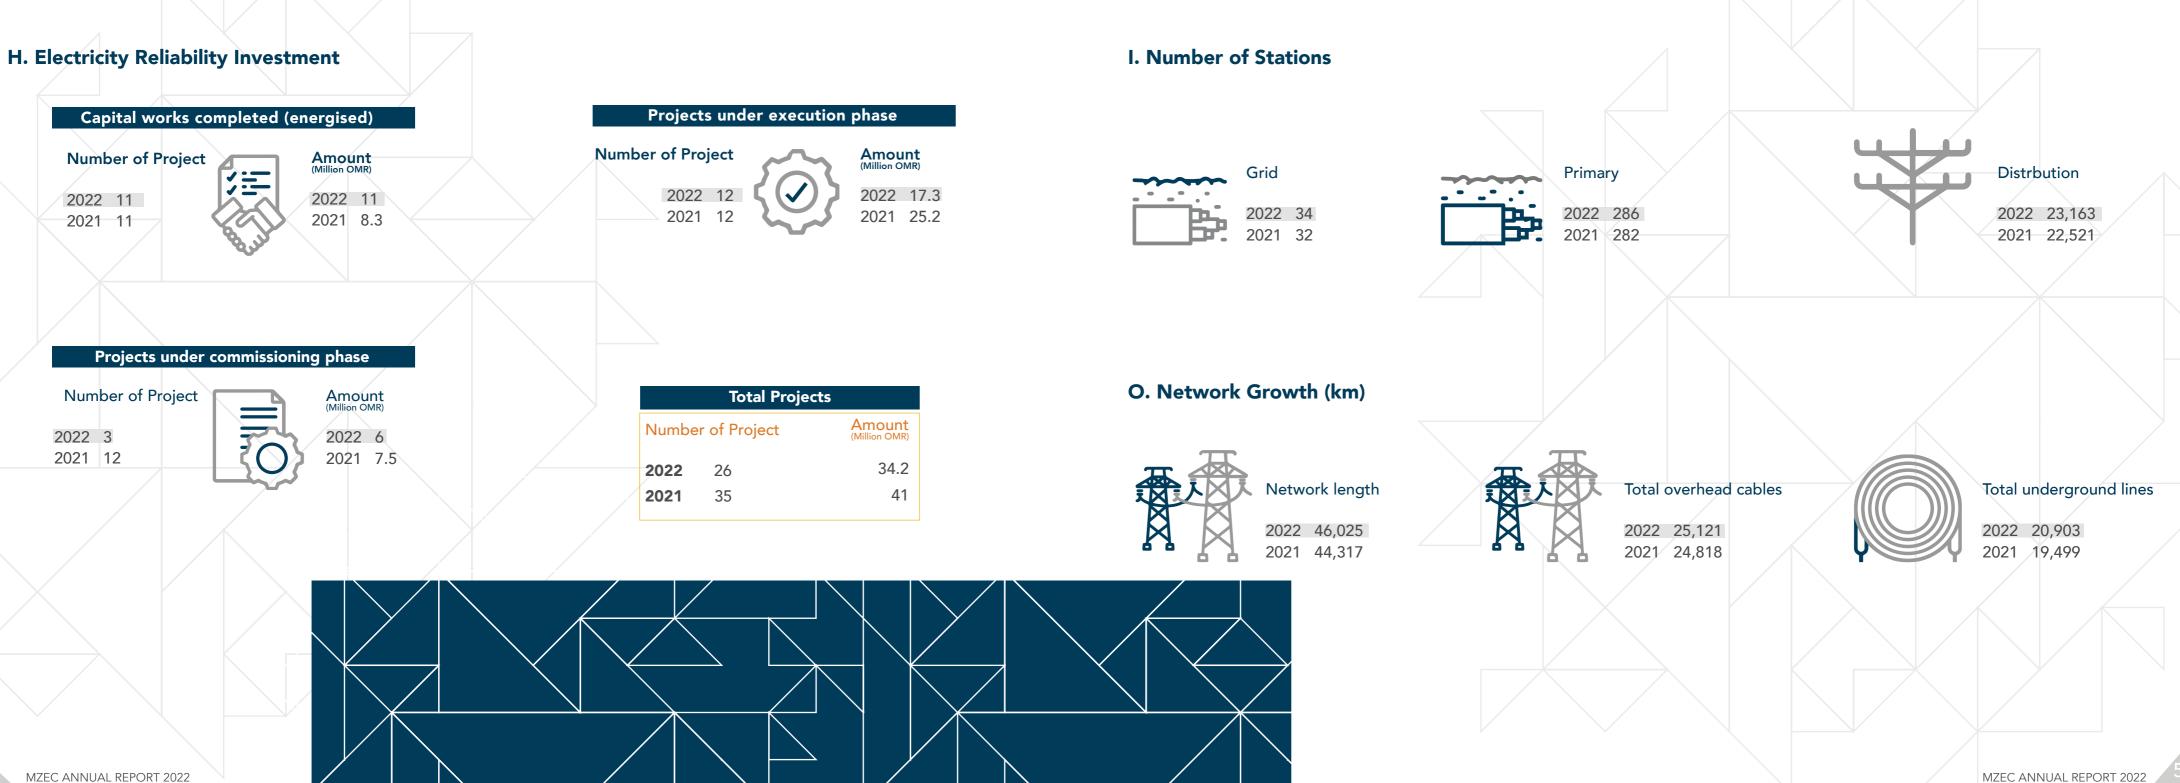

### MAJOR PROJECTS ACHIEVEMENTS

In 2022, Mazoon Electricity invested in the construction and upgrade of several primary substations as per the approved specifications. The additional installed capacity is 194 MVA with four new primary substations and upgrading of two existing PSS's as of 31 December 2022, dispersed among all Company licensed areas.

#### Network System Development

MZEC continues to execute the projects planned in 2022 without compromising safety and quality measures, and according to the proposed plan. The value of the project works done during 2022 is approximately RO 63.4 Million.

| / · ·                                                      |                   |                                        |                   |
|------------------------------------------------------------|-------------------|----------------------------------------|-------------------|
|                                                            | Project Name      |                                        | Project Purpos    |
| Construction of 2x                                         | 20 MVA Saih Al Na | ama Primary Substa                     | tion              |
| Construction of 2 >                                        | < 20MVA Primary S | Substation (FANJA-                     |                   |
| Construction of 2X<br>33kV feeders from                    |                   |                                        | Load Deman        |
| Construction of 2x                                         | 20MVA PSS (Jibre  | en) at Bahla                           | ad<br>ad          |
| Construction of 33<br>Substation at Bahla                  |                   | s of Jibreen Primar                    |                   |
| Construction of 33<br>Substation                           | & 11kV Feeders o  | f Al Afiyah Primary                    | asin              |
| Construction of 33<br>Primary Substation                   |                   | rs for Izz & Hay Al T                  | urath U<br>U<br>C |
| Construction of 33<br>Substation                           | kV & 11 kV Feede  | rs of (Fanja-2) Prima                  | ontrol Increasing |
| Construction of 33<br>Station                              | kV Feeders from V | Wadi Bani Awf Grid                     | Cont              |
| Upgrading of Al Hu<br>2X6MVA to 3X6MV<br>Heights & Al Huma | /A with 33 kV Fee | substation from<br>ders of Hay Al Ain, |                   |
| Upgrading of Wad                                           | IVA               |                                        |                   |

Upgrading of Wadi Tayeen Primary Substation to 2X20MVA with 33 kV & 11 kV feeders at Dima Wa Al Tayeen

List of Major Projects Energised in 2022