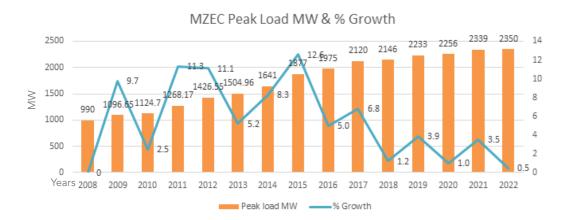

# MZEC peak load

The peak load of MZEC increases gradually, but the growth changes from year to year. Below figure shows the percentage growth from 2008 to 2022. Obviously, the growth percentage increased rapidly in 2011 and 2012, and the sharp drop in load growth in 2010 was due to adverse weather conditions. In 2018, the load dropped sharply to 1.2% from 6.8% in 2017 because of the economic crisis which began in 2014.

The load growth increased by 1% in 2020 compared to 3.9% in 2019. In 2021, the peak load increased by 3.5%, impacted by the relaxation of precautionary measures from COVID-19. Last summer, starting from the end of June, the MZEC area was exposed to rain and temperature drops which continued for weeks, leading to a decrease in the percentage of the peak growth, which was 0.5% in 2022.