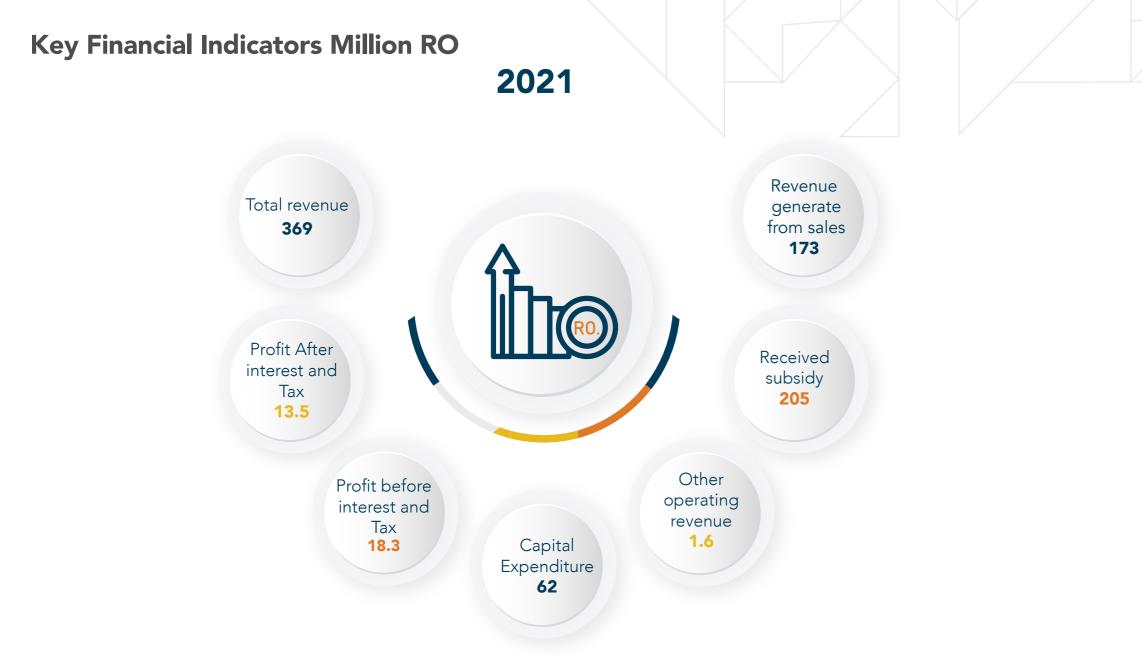

## **Performance Summary**

In 2022, the company reported growth in the size of its network, customer accounts, regulated units sold and sales revenue.

Total number of customers as at the end of the year was 504,136 showing an increase of 14,594 additional new customers during the year. Similarly the Regulated Units sold during the year was 9,751 GWh showed a growth of 2% compared to the last year.

The total Revenue comprising of the sales revenue, subsidy and other revenue, for the year was RO 377.505 Million as against RO 369.934 Million reported in 2021, showing a growth of 2%.

Operating costs showed an increase of RO 6.8 Million to reach RO 305.985 Million (2021- RO 299.213 Million) mainly due to increase in depreciation by RO 4.2 Million and maintenance & repair expenses by RO 2.6 Million.

The Gross profit for the year was RO 71.5 Million also showed a growth from RO 70.7 Million reported in 2021.

The company continued to invest in the network assets as the capital investments reached RO 82 Million in order to meet the growth and to comply with the system security standards and other license requirements.