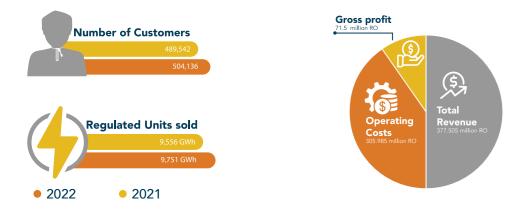

## **Performance Summary**

In 2022, the company reported growth in the size of its network, customer accounts, regulated units sold and sales revenue.

Total number of customers as at the end of the year was 504,136 showing an increase of 14,594 additional new customers during the year. Similarly the Regulated Units sold during the year was 9,751 GWh showed a growth of 2% compared to the last year.

The total Revenue comprising of the sales revenue, subsidy and other revenue, for the year was RO 377.505 Million as against RO 369.934 Million reported in 2021, showing a growth of 2%.

Operating costs showed an increase of RO 6.8 Million to reach RO 305.985 Million (2021- RO 299.213 Million) mainly due to increase in depreciation by RO 4.2 Million and maintenance & repair expenses by RO 2.6 Million.

The Gross profit for the year was RO 71.5 Million also showed a growth from RO 70.7 Million reported in 2021.

The company continued to invest in the network assets as the capital investments reached RO 82 Million in order to meet the growth and to comply with the system security standards and other license requirements.