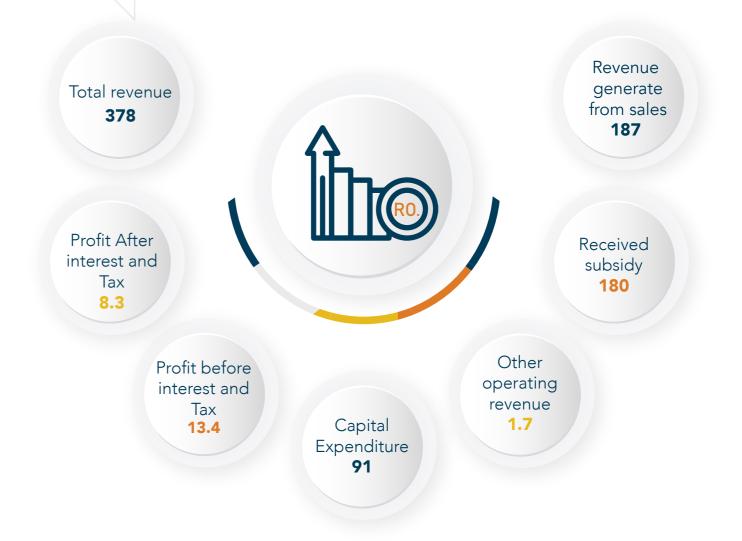

## **Performance Summary**

In 2022, the company reported growth in the size of its network, customer accounts, regulated units sold and sales revenue.

Total number of customers as at the end of the year was 504,136 showing an increase of 14,594 additional new customers during the year. Similarly the Regulated Units sold during the year was 9,751 GWh showed a growth of 2% compared to the last year.

The total Revenue comprising of the sales revenue, subsidy and other revenue, for the year was RO 377.505 Million as against RO 369.934 Million reported in 2021, showing a growth of 2%.

Operating costs showed an increase of RO 6.8 Million to reach RO 305.985 Million (2021- RO 299.213 Million) mainly due to increase in depreciation by RO 4.2 Million and maintenance & repair expenses by RO 2.6 Million.

The Gross profit for the year was RO 71.5 Million also showed a growth from RO 70.7 Million reported in 2021.

The company continued to invest in the network assets as the capital investments reached RO 82 Million in order to meet the growth and to comply with the system security standards and other license requirements.