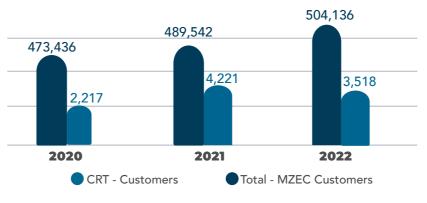

#### **B. Number of Customers**

2022 14,607 2021 14,833

Agriculture & Fisheries 2022 5,597 2021 4,250

| ¢   |      |    |
|-----|------|----|
| - 1 | <br> |    |
|     |      |    |
|     |      |    |
|     |      |    |
|     |      |    |
|     | ••   | 14 |

Residential 2022 366,413 2021 359,789

CRT

2022 3,518 2021 4,221

| Т        | OTAL    |
|----------|---------|
| 2022     | 504,136 |
| 2021     | 489,542 |
| * CDT :. |         |

CRT includes government and Private customers whose consumption exceeded 100 MWh

# **CRT Customers Statistics**

In addition, the Government has applied a cost reflect tariff (CRT) since January 2017, which directly affects the load behaviour of large customers. CRT is one of the main components of the permitted tariff revenue. Below figure shows a drop in the number of highvalue customers (CRT) from 2021 to 2022. There were 3,518 highvalue customers (CRT) registered in 2022. The CRT contributed 26% of the total consumption in 2022, including industrial, commercial, government, and large customers whose annual consumption exceeds 100 thousand KWH.