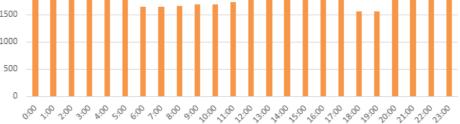

# **Daily Load Profile of MZEC**

The load profiles for MZEC taken on Saturday, 11th June 2022, the day of MZEC peak, were plotted and presented in below figure. The highest load was reached at 15:00 hours because, at this hour, most of the people returned to their houses to rest after duty time; on this day, the load recorded was 2,364 MW (14 MW from Al Rusail Grid station under the MEDC network).

MZEC Load ProfileMax (MW)