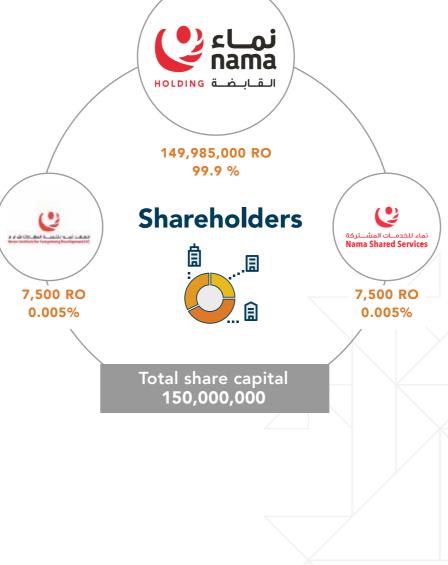

## COMPOSITION OF THE BOARD

Being closed joint stock company, NH is subject to the provisions of the Commercial Companies Law No. 4/1974 (18/2019) as amended and NH's Articles of Association.

In this context, MZEC's Board is composed of three members nominated by the shareholders - Electricity Holding Company SAOC, Nama Shared Services LLC and Numo Institute for Competency Development LLC.

Details of the Directors of the company holding their office as of 31 December 2022 and their membership in other companies in Oman are as follows:

### **Communications with the Shareholders and** Investors

The company maintains close liaison with the major shareholder Electricity Holding Company (EHC), for various strategic initiatives and policy matters. The company's financial and operational performances are reviewed regularly by monthly reporting to Electricity Holding Company. The company's annual report will be forwarded to the shareholders EHC, Numo Institute for Competency Development LLC and Nama Shared Services LLC.