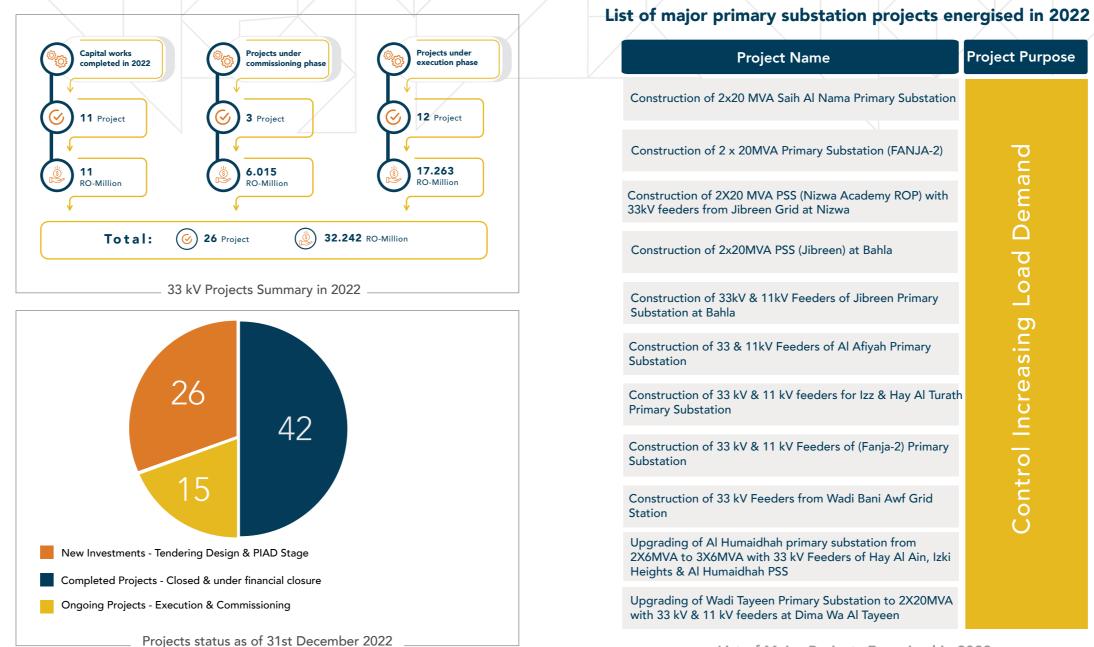

### MAJOR PROJECTS ACHIEVEMENTS

In 2022, Mazoon Electricity invested in the construction and upgrade of several primary substations as per the approved specifications. The additional installed capacity is 194 MVA with four new primary substations and upgrading of two existing PSS's as of 31 December 2022, dispersed among all Company licensed areas.

#### Network System Development

MZEC continues to execute the projects planned in 2022 without compromising safety and quality measures, and according to the proposed plan. The value of the project works done during 2022 is approximately RO 63.4 Million.

| / · ·                                                      |                   |                                        |                   |
|------------------------------------------------------------|-------------------|----------------------------------------|-------------------|
|                                                            | Project Name      |                                        | Project Purpos    |
| Construction of 2x                                         | 20 MVA Saih Al Na | ama Primary Substa                     | tion              |
| Construction of 2 >                                        | < 20MVA Primary S | Substation (FANJA-                     |                   |
| Construction of 2X<br>33kV feeders from                    |                   |                                        | Load Deman        |
| Construction of 2x                                         | 20MVA PSS (Jibre  | en) at Bahla                           | ad<br>ad          |
| Construction of 33<br>Substation at Bahla                  |                   | s of Jibreen Primar                    |                   |
| Construction of 33<br>Substation                           | & 11kV Feeders o  | f Al Afiyah Primary                    | asin              |
| Construction of 33<br>Primary Substation                   |                   | rs for Izz & Hay Al T                  | urath U<br>U<br>C |
| Construction of 33<br>Substation                           | kV & 11 kV Feede  | rs of (Fanja-2) Prima                  | ontrol Increasing |
| Construction of 33<br>Station                              | kV Feeders from V | Wadi Bani Awf Grid                     | Cont              |
| Upgrading of Al Hu<br>2X6MVA to 3X6MV<br>Heights & Al Huma | /A with 33 kV Fee | substation from<br>ders of Hay Al Ain, |                   |
| Upgrading of Wad                                           | IVA               |                                        |                   |

Upgrading of Wadi Tayeen Primary Substation to 2X20MVA with 33 kV & 11 kV feeders at Dima Wa Al Tayeen

List of Major Projects Energised in 2022