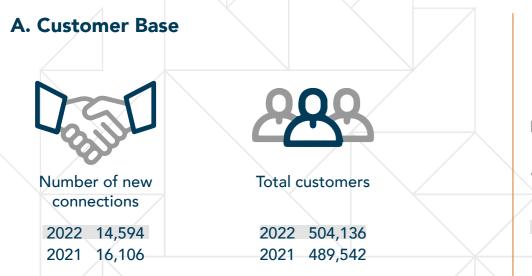

## **Performance Summary**

In 2022, the company reported growth in the size of its network, customer accounts, regulated units sold and sales revenue.

Total number of customers as at the end of the year was 504,136 showing an increase of 14,594 additional new customers during the year. Similarly the Regulated Units sold during the year was 9,751 GWh showed a growth of 2% compared to the last year.

#### **B. Number of Customers**

2022 14,607 2021 14,833

Agriculture & Fisheries 2022 5,597 2021 4,250

| ¢   |      |    |
|-----|------|----|
| - 1 | <br> |    |
|     |      |    |
|     |      |    |
|     |      |    |
|     |      |    |
|     | ••   | 14 |

Residential 2022 366,413 2021 359,789

CRT

2022 3,518 2021 4,221

| Т        | OTAL    |
|----------|---------|
| 2022     | 504,136 |
| 2021     | 489,542 |
| * CDT :. |         |

CRT includes government and Private customers whose consumption exceeded 100 MWh