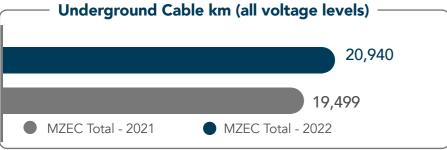

## MZEC KEY STATISTICAL DATA

The key statistical data related to the existing electricity distribution network in 2021 and 2022 are enumerated in the below figures.

#### MZEC key statistical data 2021 VS 2022