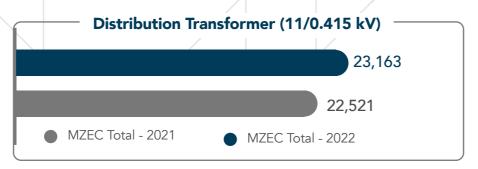

## MZEC KEY STATISTICAL DATA

The key statistical data related to the existing electricity distribution network in 2021 and 2022 are enumerated in the below figures.

#### MZEC key statistical data 2021 VS 2022