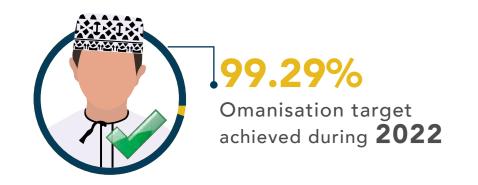

The company delivered a national campaign on the health and safety requirements associated with the electricity and the efficient use of electricity.

Being committed to recruiting and nurturing dynamic young Omanis to meet their manpower needs and enable them to contribute to the overall national development, we achieved a major milestone with Omanisation targets in both MZEC workforce and the related contractor workforce. The total number of employees at Mazoon Electricity stood at 565 in 2022 and the Omanisation rate recorded a target of 99.29%.

## TALENT MANAGEMENT

The MZEC workforce is its most valuable asset. The Company's employee engagement rate achieved a notable growth through launching a number of strategic initiatives that contribute to the creation of a more positive and stimulating work environment for employees; it leads to an increase in their corporate loyalty and raises their satisfaction rates, which reflects positively on the Company's performance. With the network expanding and the workload increasing, the number of employees in the Company in 2022 was 565. The Omanisation percentage reached 99.29%.