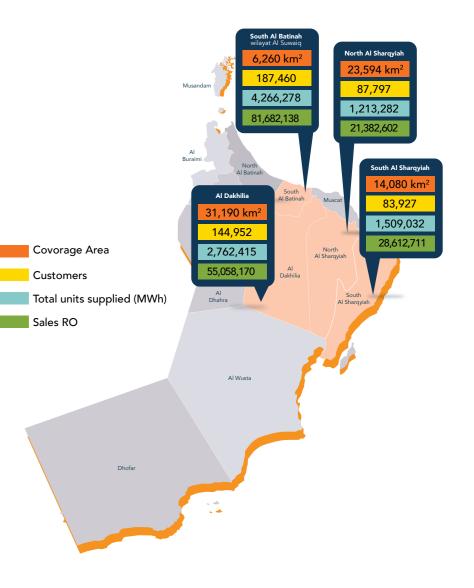

## MZEC KEY STATISTICAL DATA

The key statistical data related to the existing electricity distribution network in 2021 and 2022 are enumerated in the below figures.

#### MZEC key statistical data 2021 VS 2022