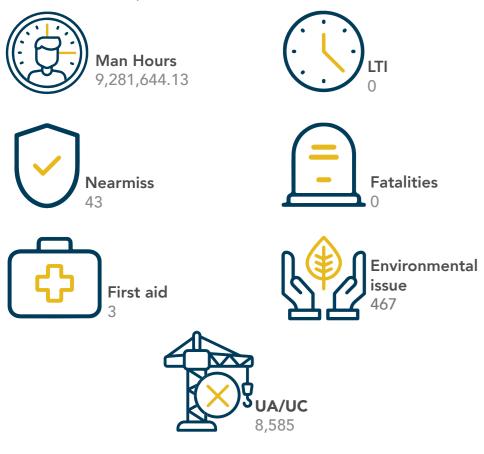

### Quality, Health, Safety and Environment

Quality, Health, Safety and Environment (QHSE) is always given the highest priority and in every meeting the Board allocates adequate time for discussion of QHSE performance. The board and the management are committed to adhere to the QHSE policies and take necessary steps to drive and ensure QHSE compliance. During 2022, key safety indicators show there are continuous improvement in safety as prime focus in MZEC business. There was no LTI been recorded or neither fatality been occurred in 2022.

## REPORTING SYSTEM

In 2022, MZEC maintained a proactive culture in HSE by enhancing its reporting through NIMS. All incidents, injuries and near misses must be reported in accordance with MZEC incident management procedures to ensure appropriate actions are taken to prevent reoccurrence and ensure a safe and healthy work environment within all Company workplaces.

Our lost time injury frequency rate (LTIFR) of 0 during 2022 was generally in line with the expected performance trend. We remain focused on reducing the risk of personal injury across our operations and businesses by promoting a 'Zero Harm' Culture.