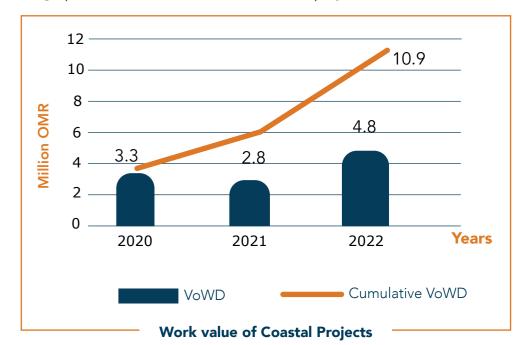

Naturally, this project is a top priority of MZEC in ensuring commitment to its vision, adhering to all safety procedures while carrying out extensive measures in the area to regenerate the network. The project commenced execution through multiple phases at a budget of over RO 15 Million, with a cumulative value of work of RO 10.9 Million by the end of 2022. These projects are in line with expectation of Oman Vision 2040, which lays down the foundations to build national capabilities and achieve economic growth and social well-being.

The graph below shows the value for coastal projects from 2020 to 2022.