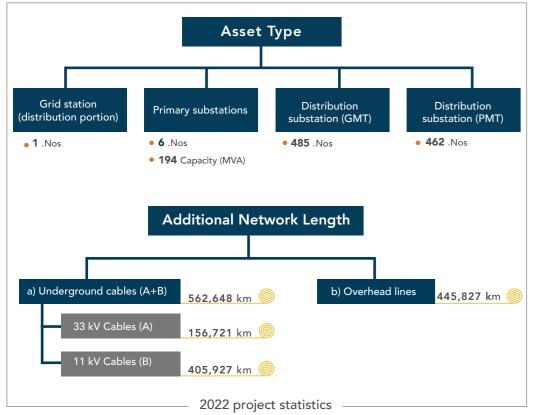

### MAJOR PROJECTS ACHIEVEMENTS

In 2022, Mazoon Electricity invested in the construction and upgrade of several primary substations as per the approved specifications. The additional installed capacity is 194 MVA with four new primary substations and upgrading of two existing PSS's as of 31 December 2022, dispersed among all Company licensed areas.

#### Network System Development

MZEC continues to execute the projects planned in 2022 without compromising safety and quality measures, and according to the proposed plan. The value of the project works done during 2022 is approximately RO 63.4 Million.