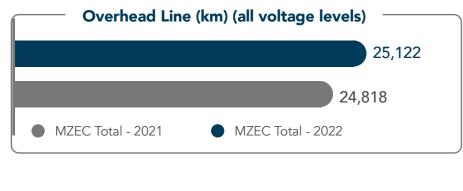

## MZEC KEY STATISTICAL DATA

The key statistical data related to the existing electricity distribution network in 2021 and 2022 are enumerated in the below figures.

#### MZEC key statistical data 2021 VS 2022