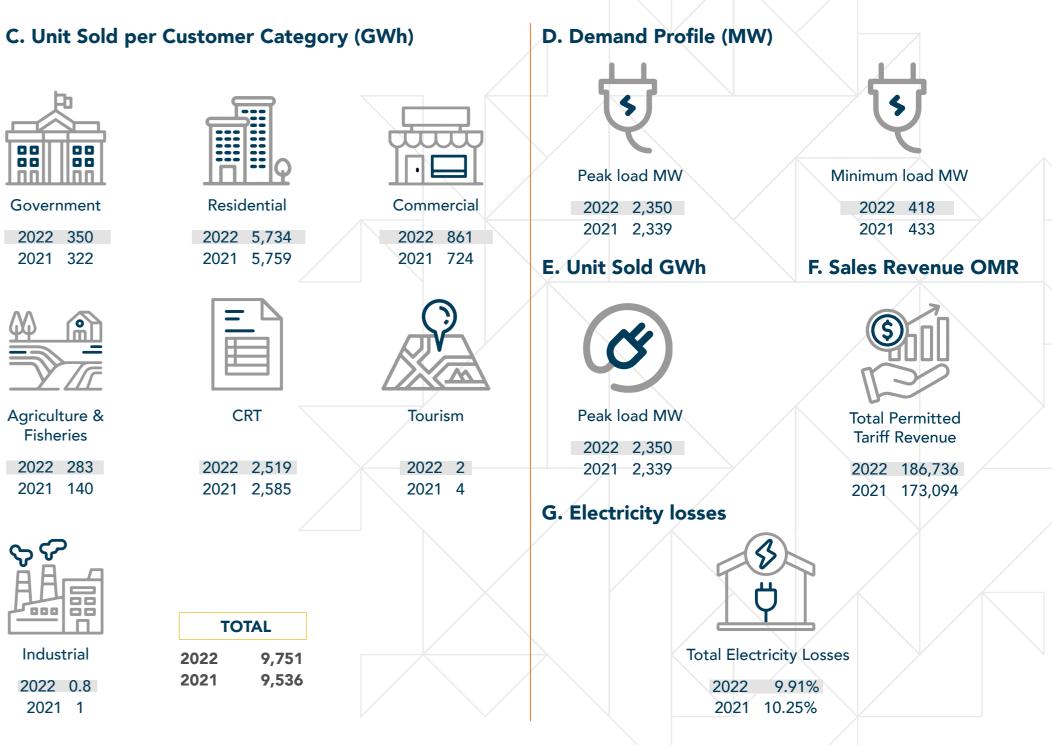

## MZEC KEY STATISTICAL DATA

The key statistical data related to the existing electricity distribution network in 2021 and 2022 are enumerated in the below figures.

#### MZEC key statistical data 2021 VS 2022

# **CRT Customers Statistics**

In addition, the Government has applied a cost reflect tariff (CRT) since January 2017, which directly affects the load behaviour of large customers. CRT is one of the main components of the permitted tariff revenue. Below figure shows a drop in the number of highvalue customers (CRT) from 2021 to 2022. There were 3,518 highvalue customers (CRT) registered in 2022. The CRT contributed 26% of the total consumption in 2022, including industrial, commercial, government, and large customers whose annual consumption exceeds 100 thousand KWH.

The CRT customers are in multiple areas and fed from several individual primary substations. However, most CRT customers are in industrial areas like Nizwa Industrial, Sugsug, and Sumail Industrial, which are fed by a separate primary substation. In general, until now, the effect of the CRT mechanism is impalpable on the MZEC peak load.